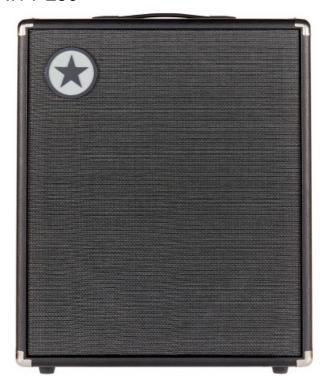

## 634,00 € tax included

Reference: T057211

**UNITY 250** 

Amplificatore per basso Unity Series - 250 Watts - Custom designed Eminence 15' Opus Speaker - 3 Voices - Classic, Modern, Flat - 3 Footswitchable Drives with user controllable blend - Overdrive / Distortion / Fuzz - 3-band EQ with semi-parametricMid - Unique Response control - Linear, 6L6 and 6550 - Footswitchable Chorus and Sub-Octave with adjustable level control - Compressor - Input Gain with clip indication - Pad Switch for active / passive instruments - Master Volume - Link to Unity Bass Series Active Cabinet - USB audio out for direct recording - Series effects loop - MP3 / Line in - XLR + ½' Line Out / Headphones with independent level control - D.I. / cabinet emulated line outputs. Peso: 17 Kg. DImensioni 485mm x 572mm x 361mm .