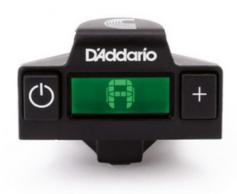

## PLANET WAVES CT-15 NS MICRO SOUNDHOLE TUNER

## 21,90 € tax included

Reference: PWCT15

PLANET WAVES CT-15 NS MICRO SOUNDHOLE TUNER

Designed specifically for acoustic guitar, ukulele, and other acoustic instruments, the chromatic NS Micro Soundhole Tuner remains perfectly concealed within the instrument's soundhole for discreet tuning. The non-marring universal mounting clip allows stress-free installation, while the highly sensitive piezo transducer senses vibrations directly from the soundboard for fast and accurate tuning response. The bright, multi-color display allows easy viewing in any environment. It's so small, convenient, and accurate, you'll want one for every acoustic instrument you own!