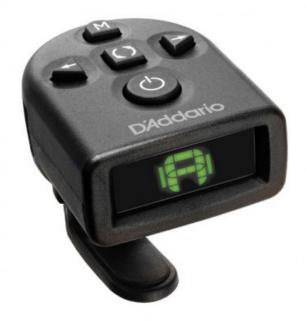

## PLANET WAVES PW-CT-12 NS MICRO HEADSTOCK TUNER

## 16,00 € tax included

Reference: PWCT12

PLANET WAVES PW-CT-12 NS MICRO HEADSTOCK TUNER

Take a look at all the members of the NS Micro Family! While the features grew, the size of the NS Mini just got smaller...introducing the NS Micro Headstock Tuner. The NS Micro offers improved accuracy, faster response, expanded calibration range, visual metronome mode and an improved ratchet design. A highly sensitive piezo transducer and easy to read multi-color backlit display allow smooth and highly accurate tuning in noisy, dim or well-lit environments while the micro design and reversible screen allow the tuner to hide effortlessly behind or mount on the front side of the headstock allowing the tuner to remain clamped to the instrument inside most cases when stored. A 360 degree swivel mechanism and adjustable padded clamp, offers optimal viewing angles and maximum positioning flexibility. As a result, the NS Micro is equally at home on left and right-handed instruments as well as on small and large headstocks, making it the ideal choice for the widest variety of players and instruments. The NS Micro is powered by a readily available CR2032 battery (included) and provides maximum battery life utilizing an auto-off function, shutting the tuner off automatically after several minutes from power up. Enjoy effortless and inconspicuous tuning at a great value with the NS Micro Headstock Tuner. A Ned Steinberger design.

- Built-in piezo transducer picks up instrument's vibration rather than sound
- Improved software for faster response and improved accuracy
- Tri-color reversible backlit LCD screen makes it easy to tune in dark environments while allowing mounting in front or behind headstock
- Wide calibration range (410Hz to 480Hz) and visual metronome
- Compact design blends into the aesthetics of instrument while adding considerably less weight than other headstock tuners
- Tunes acoustic and electric guitars, basses, mandolins, banjos and other stringed instruments