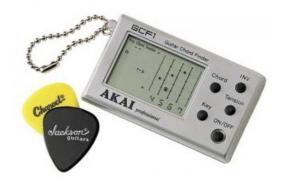

## **AKAI GCF1**

Innovativo e pratico prontuario di accordi per chitarra da portare sempre con sé.

Perfect for every guitar player, the GCF1's LCD display indicates the selected guitar chord name and chord pattern in a 6-string/4-fret area with root note and mute strings from a library of more than 900 guitar chords. User controls include key, chord, tension, and variable position chord selection. An on/off switch is provided and the GCF1 automatically turns off after 5 minutes of non-operation.

## Features:

- More than 900 guitar chords clearly displayed at the touch of a button
- Key, Chord, and Tension buttons are used to display and select chords created by the combined settings
- Inversion button allows display of different position variables of the same chord
- Fret number and chord names are displayed on the easy to read
- LCD display
- Pocket sized-the "go anywhere" chord assistant mounted on a keychain
- Batteries not included