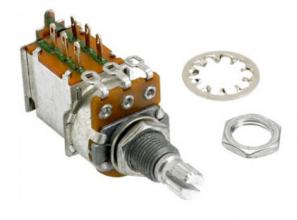

## REPLACE, REPAIR AND RESTORE—GENUINE FENDER PARTS

Add a coil tap or phase switch to your guitar without having to drill extra holes. This standard 250K potentiometer has the added feature of a push-pull double-pole/double-throw switch. Simply pull up on the knob to engage the switch. Includes mounting hardware.

## Features:

- 250K split-shaft potentiometer
- Push-pull double-pole/double-throw operation
- Mounting hardware included