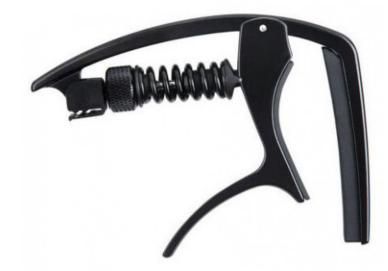

## PLANET WAVES CP-09 NS TRI-ACTION CAPO, BLACK

Reference: PWCP09

PLANET WAVES CP09 NS TRI-ACTION CAPO, BLACK

The NS Tri-Action capo in black assures buzz-free, in-tune performance at any fret. The patent-pending Tri-Action geometry reduces the force required to open and close the capo and applies even tension regardless of neck profile. Combined with the micrometer tension adjustment and direct horizontal pressure, the Tri-Action Capo virtually eliminates pulling the strings side to side and the need to retune during use. Additionally, the lightweight aluminum construction adds negligible weight to the neck of the instrument. The capo features an integrated pick holder and is a Ned Steinberger design.

Designed for acoustic and electric guitars with radiused fretboards
Micrometer tension adjustment assures buzz-free in-tune performance at every fret
Single hand, easy to operate Tri-Action Geometry' clamps to the headstock when not in use
Aircraft grade aluminum construction
Designed for 6-string electric and acoustic guitars