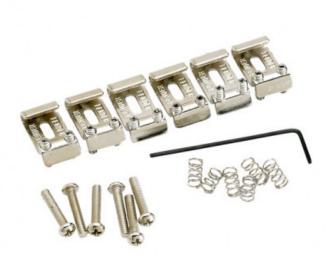

## FENDER 0992051000 AMERICAN VINTAGE STRATOCASTER® BRIDGE SADDLES 6

## 42,00 € tax included

Reference: FE0992051000

FENDER 0992051000 AMERICAN VINTAGE STRATOCASTER BRIDGE SADDLES 6

REPLACE, REPAIR AND RESTORE—GENUINE FENDER PARTS

Set of six nickel-plated chrome bridge saddles for use on American Vintage series Stratocaster models manufactured from 1986-present. Centered intonation screws, intonation springs and saddle-height adjustment screws included.

Features:

- Set of six nickel-plated chrome bridge saddles
- Centered intonation screws, intonation springs and saddle-height adjustment screws included