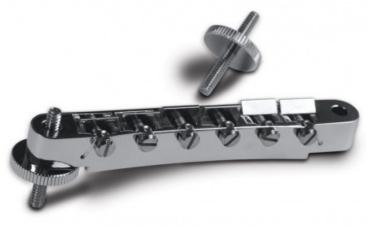

## 49,00 € tax included

Reference: GIPBBR010

GIBSON PBBR-010 ABR-1 TUNE-O-MATIC BRIDGE - CHROME

The ABR-1 Tune-o-matic bridge was the brainchild of legendary Gibson president Ted McCarty in 1954, setting a standard for simplicity and functionality that has never been bettered. The ABR-1 is slotted directly into the body of the guitar using a separate stud and thumbwheel, providing a firm seating for the strings and allowing players the ability to adjust and fine tune intonation and string height in a matter of minutes. It also yields a great union between the strings and body, which results in excellent vintage tone and sustain.