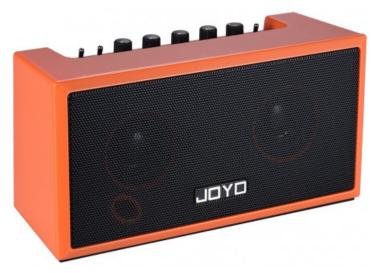

## JOYO TOP-GT MINIAMP

## 109,00 € tax included

Reference: JOTOPGT

JOYO TOP-GT MINIAMP

The JOYO Top-GT amplifier is a small and portable device that combines a Bluetooth speaker with a guitar amp. It is ideal for practicing your guitar skills and can also be used as an ordinary Bluetooth speaker. As a guitar amp, it features VOICE, DRIVE and TONE controls. You can LINK the

## Main Features:

- 1. Input: Guitar Input Jack(6.35mm Input), AUX IN(3.5mm Link Jack), Bluetooth Input(Bluetooth 4.0), Link Jack(3.5mm socket).
- 2. Output: Speaker, 3.5mm headphone output.
- 3. On/Off: POWER switch, link(built-in effect and guitar effects software are switchable), Bluetooth(AUX and Bluetooth are switchable).
- 4. Controls: VOICE, DRIVE, LEVEL, TONE, VOLUME
- 5. Indicator: Power indicator, Bluetooth indicator.
- 6. Power: 7.4V/2000mAh lithium battery, 9V/4000m adaptor.