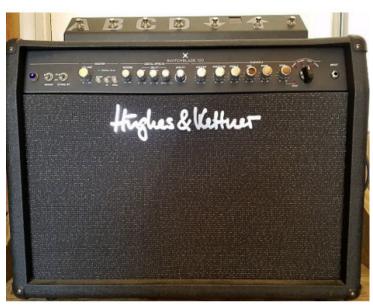

## HUGHES & KETTNER SWITCHBLADE 100 COMBO

## 599,00 € tax included

Reference: UHKSB100C

HUGHES & KETTNER SWITCHBLADE 100 COMBO

The Switchblade 100 combo has four channels that put the full arsenal of classic tones at your fingertips, from spine-tingling clean and crunch to singing lead and crushing, saturated sound. It seamlessly integrates all-tube preamp and power sections with full programmability, digital FX, and a professional switching system that gives you easy access to the 128 preset slots. 100 watts of power are pumped through 2 - 12" Eminence Rockdriver 60 speakers.

## 100W

2 - 12AX7 preamp tubes, 4 EL34 power tubes 2 x 12" Eminence Rockdriver 60 speakers Four channels: Clean, Crunch, Lead, Ultra Digital reverb, delay, modulation effects Full programmability with 128 preset slots FSM 432 MIDI footswitch Parallel/serial selectable FX loops