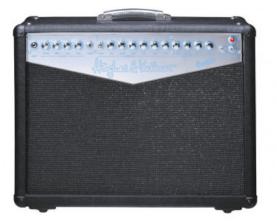

## HUGHES & KETTNER DUOTONE COMBO

## 590,00 € tax included

Reference: UHKDUOTONE

HUGHES & KETTNER DUOTONE COMBO

Full-bodied clean tones with warm presence are controlled by independent volume and 3-band EQ. Overdrive graduates smoothly from a slight raspy edge to full-throated screaming. The overdrive is controlled by gain, volume, and 3-band EQ. 2 master volumes, selectable by footswitch' master presence control' variable Accutronics reverb' and an effects loop with level control. Footswitchable boost button for the OD channel lets you really put the pedal to the metal. 50W of tube power come from 2 EL34s into a 12" Celestion speaker. Includes cover.

## FEATURES:

50W all tube 12" Celestion speaker 3-band EQ and volume for each channel Gain control and footswitchable boost on OD channel 2 footswitch-selectable master volumes Effects loop with level control