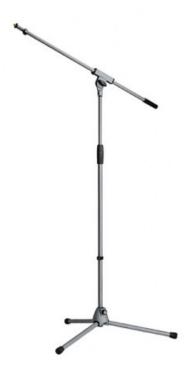

## 49,00 € tax included

Reference: KM2106087

KONIG & MEYER 210/60 MICROPHONE STAND SOFT-TOUCH GRAY

Consists of tubing assembly, boom arm and zinc die-cast base with long folding legs. Square swivel joint with large wing nut. Attractive gray Soft-Touch powder coating.

## Data:

- Boom arm: one-piece design

- Boom arm clamping: wing nut

- Boom arm length: 805 mm

- Height: from 925 to 1,630 mm

- Height adjustment: clutch

- Leg construction: socket with foldable legs

- Material: steel

- Product Category: Starline

- Rod combination: 2-piece folding design

- Special features: zinc die-cast base' gray powder coating' low light reflection

- Threaded connector: 3/8"

Type: grayWeight: 3.06 kg