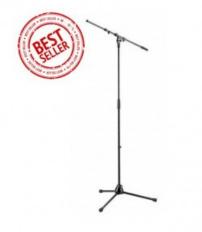

## KONIG & MEYER 210/9 MICROPHONE STAND - BLACK

## 55,00 € tax included

Reference: KM2109055

KONIG & MEYER 210/9 MICROPHONE STAND BLACK

A more compact version of the classic 210/2. The combination of the long-legged 201A/2 mic stand and the 211/1 telescopic boom arm. Like the 210/2, the 210/9 sets the standard for professional microphone boom stands.