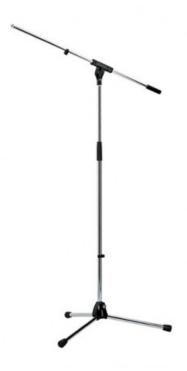

## KONIG & MEYER 210/6 MICROPHONE STAND CHROME

## 49,00 € tax included

Reference: KM2106002

KONIG & MEYER 210/6 MICROPHONE STAND CHROME

Modern update of the classic 210/2. Zinc die-cast base with long folding legs. Special height-adjustment mechanism.

Boom arm: one-piece design Boom arm clamping: wing nut Boom arm length: 805 mm Height: from 925 to 1,630 mm Height adjustment: clutch

Leg construction: socket with foldable legs

Material: steel

Product Category: Topline

Rod combination: 2-piece folding design Special features: zinc die-cast base

Threaded connector: 3/8"

Type: chrome Weight: 3.03 kg