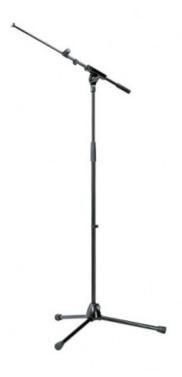

## KONIG & MEYER 210/8 MICROPHONE STAND BLACK

## 51,00 € tax included

Reference: KM21080

KONIG & MEYER 210/8 MICROPHONE STAND BLACK

Consists of tubing assembly and extendable boom arm. Zinc die-cast base with long folding legs. Square swivel joint with large wing nut.

## Data:

- Boom arm: 2-piece telescopic design

- Boom arm clamping: wing nut

- Boom arm length: from 425 to 725 mm

- Height: from 925 to 1,630 mm

- Height adjustment: clutch

- Leg construction: socket with foldable legs

- Material: steel

- Product Category: Topline

Rod combination: 2-piece folding designSpecial features: zinc die-cast base

- Threaded connector: 3/8"

Type: blackWeight: 2.98 kg