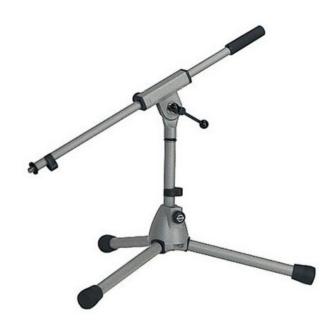

## KONIG&MEYER 25910/87 cod.25910-300-87 GRAY

Extra low design for bass drums or special use. Comes complete with boom arm. Attractive gray Soft-Touch powder coating.

Boom arm:one-piece design

Boom arm clamping:T-bar locking screw

Boom arm length:525 mm Height:280 mm

Leg construction:socket with foldable legs

Material:steel

Special features:extra low design die-cast base gray powder coating low light reflection

Threaded connector:3/8"

Type:gray

Weight:2.1 kg