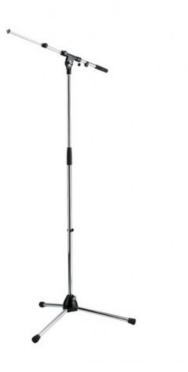

## KONIG & MEYER 210/9 MICROPHONE STAND - CHROME

## 58,00 € tax included

Reference: KM2109002

KONIG & MEYER 210/9 MICROPHONE STAND CHROME

A more compact version of the classic 210/2. The combination of the long-legged 201A/2 mic stand and the 211/1 telescopic boom arm. Like the 210/2, the 210/9 sets the standard for professional microphone boom stands.

Data:

- Boom arm: 2-piece telescopic design
- Boom arm clamping: T-bar locking screw
- Boom arm length: from 435 to 745 mm
- Height: from 900 to 1,605 mm
- Height adjustment: clutch
- Leg construction: socket with foldable legs
- Material: steel
- Product Category: Topline
- Rod combination: 2-piece folding design
- Special features: stable and sturdy' zinc die-cast base
- Threaded connector: 3/8"
- Type: chrome
- Weight: 3.19 kg