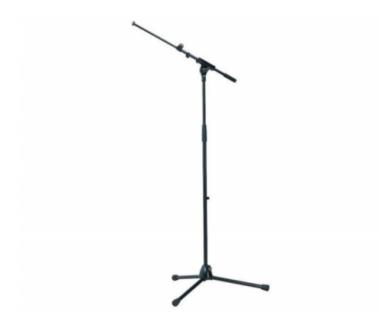

## KONIG & MEYER 210/60 MICROPHONE STAND BLACK

## 44,00 € tax included

Reference: KM2106055

KONIG & MEYER 210/60 MICROPHONE STAND BLACK

Modern update of the classic 210/2. Zinc die-cast base with long folding legs. Special height-adjustment mechanism.

## Data:

Boom arm: one-piece designBoom arm clamping: wing nutBoom arm length: 805 mm

- Height: from 925 to 1,630 mm

- Height adjustment: clutch

- Leg construction: socket with foldable legs

- Material: steel

- Product Category: Topline

Rod combination: 2-piece folding designSpecial features: zinc die-cast base

- Threaded connector: 3/8"

Type: blackWeight:3.04 kg