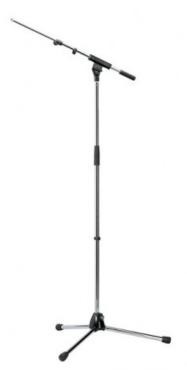

## KONIG & MEYER 210/8 MICROPHONE STAND CHROME

## 52,00 € tax included

Reference: KM2108002

KONIG & MEYER 210/8 MICROPHONE STAND CHROME

Consists of tubing assembly and extendable boom arm. Zinc die-cast base with long folding legs. Square swivel joint with large wing nut.

## Data:

- Boom arm: 2-piece telescopic design

- Boom arm clamping: wing nut

- Boom arm length: from 425 to 725 mm

- Height:from 925 to 1,630 mm

- Height adjustment: clutch

- Leg construction: socket with foldable legs

- Material: steel

- Product Category: Topline

Rod combination: 2-piece folding designSpecial features: zinc die-cast base

- Threaded connector: 3/8"

Type: chromeWeight: 2 kg