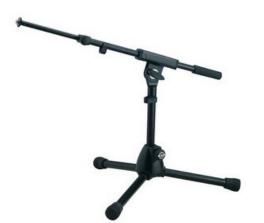

## 42,90 € tax included

Reference: KM25950

KONIG & MEYER 25950-300-55 (BLACK)

KONIG&MEYER 25950 - cod. 25950-300-55 BLACK Extra low design for bass drums or special use. Very short and heavy legs provide maximum stability. Legs are foldable for easy transport. Comes with two-piece boom arm 21140 Boom arm:2-piece telescopic design Boom arm clamping:wing nut Boom arm length:from 425 to 725 mm Height:280 mm Leg construction:socket with foldable legs Material:steel Special features:extra low design zinc die-cast base very short, heavy legs Threaded connector:3/8" Type:black Weight:2.88 kg