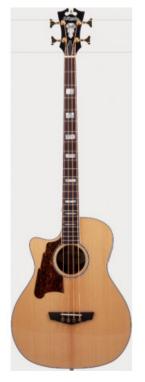

## D'ANGELICO EXCEL MOTT ACOUSTIC BASS LEFT HAND - NATURAL

A redesigned version of our standout acoustic bass, the Excel Mott has returned. With a 16-inch-wide body featuring a solid Sitka spruce top and rosewood back and sides, the Mott is warm and sonorous. It features a slim C-shape mahogany scarf neck allowing for maximum comfort and playability. And on-stage amplification is simple and reliable with the Fishman INK-4 onboard preamp and tuner. Featuring D'Angelico's signature appointments, the Mott's aesthetics match its stunning tone.