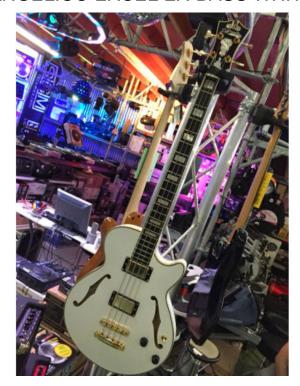

## D'ANGELICO EXCEL EX-BASS WHITE

## 1.490,00 € tax included

Reference: DAEXBASSWHG

D'ANGELICO EXCEL EX-BASS WHITE

Heavy groove, light weight. Designed by D'Angelico President Steve Pisani and head luthier Dave Wise, the EX-Bass is our first-ever electric archtop bass. Available fretted or fretless, the single-cutaway hollow-body design makes the EX-Bass exceptionally light, while its standard neck shape and Indian rosewood fingerboard provide ultimate comfort. Truly versatile in tone, the EX-Bass boasts a traditional wiring design with volume, tone and a three-way pickup selector switch. The neck position offers the warmth of a vintage '60s hollow-body bass while the bridge position is powerful, bright and loud for when you need more punch.