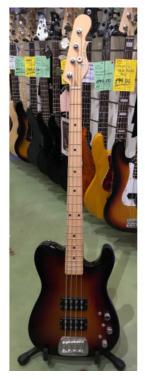

## GL ASAT BASS - SUNBURST

## 1.749,00 € tax included

Reference: GLBASSST

GL ASAT BASS - SUNBURST

PICKUPS: 2 G&L Magnetic Field humbucking pickups BODY WOOD: Swamp Ash NECK WOOD: Hard Rock Maple with Maple fingerboard NECK RADIUS: 12" (304.8mm) NECK WIDTH AT NUT: 1 1/2" (38.1mm) TUNING KEYS: Custom G&L "Ultra-Lite" with aluminum tapered string posts BRIDGE: G&L Saddle Lock with chrome-plated brass saddles CONTROLS: G&L Tri-Tone active/passive electronics, 3-way mini-toggle pickup selector, series/parallel mini-toggle, preamp control minitoggle (off/on/on with high end EQ boost) FINISH: Standard and Premier finishes included OTHER: Chrome hardware, no pickguard, Deluxe Hardshell Tolex Case w/Fitted Interior