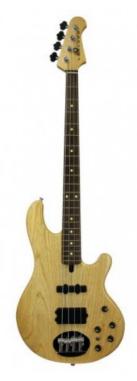

## LAKLAND SKYLINE 44-02 STANDARD - MN NATURAL

## 1.590,00 € tax included

Reference: LAS4402STDMPNT

LAKLAND SKYLINE 44-02 STANDARD - MN NATURAL

More pro gear priced for those of us without a road crew. The 44-02 has an active punch that will drive your sound clearly through any mix, but is also subtle and refined to fit well into any playing situation.