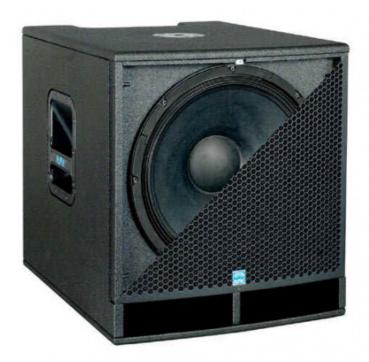

## **VSS 15**

completely digital system unit integrating a 15" subwoofer and three class D amplifiers (1 x 750 W + 2 x 500 W) with a digital signal processor 24 Bit / 48 kHz and a sensational lightweight of 26 kg. As a premier the analogue input signal is digitalized directly inside the input amplifier using an intelligent 24 bit AD converter and remains consequently digital to the Class D amplifiers´ output. The new technology avoids conversion losses, increases the utilizing dynamic range and achieves a much better sound quality due to a precise reproduction of the audio signal.