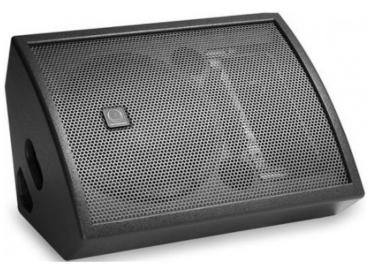

## 599,00 € tax included

Reference: TUTXD12M

TURBOSOUND TXD-12M PASSIVO - 1x12" - 300W/8 STAGE MONITOR

PASSIVE WEDGE MONITOR - 300 watts 80hm

Compact passive 2-way floor monitor with a 12" low frequency driver and a 1" high frequency Compression Driver on a 40H x 70V high frequency horn in a symmetrical, low profile enclosure. Includes two stage high frequency protection system to guard against HF driver overload. Constructed from birch plywood, fitted with flush handles, pole mount socket, rubber feet and two Speakon NL4MP connectors.