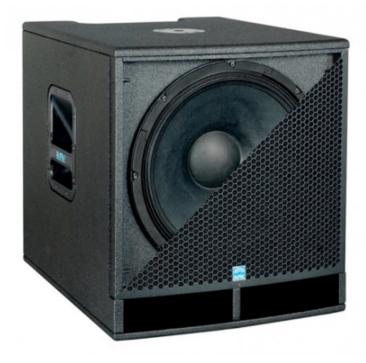

## KME VSS 18

### VSS 18

The functionality:

Innovative technologies, user-friendly operation and first-class sound complied – the VSS generation of multifunctional subwoofers with integrated audio DSP and flexible signal routing for an optimal control of the audio signal. Its user-friendly control panel with LCD graphic display with navigation pad enable an easy-to-understand control of all parameters. Plug & Play use and variable possibilities of combination and extension create a so long unrivalled flexibility. It is the heart and control center in different active PA systems or as active subwoofer array. For the first time a portable system like the VSS 18 provides different factory presets which enable a directional or omnidirectional dispersion of an active subwoofer arrays.