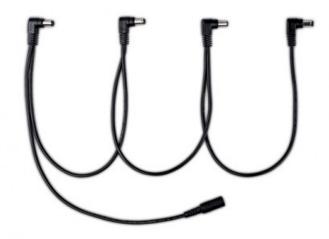

## 3,00 € tax included

Reference: JOCM25

JOYO CM-25 4 WAY DAISY CHAIN SPLITTER CORD FOR GUITAR EFFECT POWER SUPPLY

JOYO's CM24-26 daisy chain cables can supply power to more than one effect pedal. All the DC plugs of these series have undergone pure copper electroplating treatment and the core of the power cable is a pure copper conductor. These cables are suitable for heavy current or low current effect pedals.

## Specifications:

- Product name: 4 plug daisy chain cable(you can use more pedals with a single power supply, make sure your output can handle the combined mA of the pedals)
- Material: pure copper core, brass nickel plated DC plugs.(Better conductivity)
- Type: 1 female and 4 male plugs. (Male plugs are tuning fork plugs, fit tightly and prevent from short circuit)
- Dimensions: DC female straight plug: inner ring: 5.5mm,inner needle: 2.1mm
- 4 male elbow plugs: outside diameter: 5.5mm, inside diameter: 2.1mm.
- Color: Black(high quality PVC casing, diameter of casing: 3mm)
- Length: total length: 1320mm, length between the 2 plugs: 330mm.