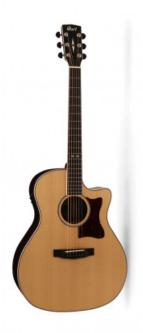

## **CORT GA5F-PF NATURAL**

## 449,00 € tax included

Reference: COGA5FPFNAT

**CORT GA5F-PF NATURAL** 

The new Grand Regal Series from Cort is based on the popular Grand Auditorium body shape that sits right in between the dreadnought and concert-size shapes for a full but balanced sound. The 45mm nut width also makes it ideal for fingerstyle playing. With solid Sitka spruce top with mahogany back and sides, solid European spruce top with Pau Ferro back and sides and solid red cedar top with blackwood back and sides, the Grand Regal Series offers variety of choices to suit virtually any musical style and taste.