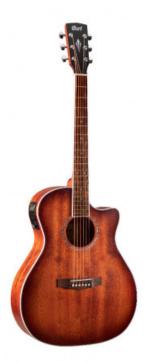

## CORT GA-MEDX MAHOGANY OPEN PORE

289,00 € tax included

Reference: COGAMEDXMOP

CORT GA-MEDX MAHOGANY OPEN PORE

The new GA-MEDX M OP is an all-mahogany model that joins the GA Series for players who love mahogany and its distinctive look and character in the Grand Auditorium body and which is more affordable and delivers outstanding performance for its price.

Developed in accordance with recent acoustic guitar market trends, this model features not only mahogany back and sides but mahogany top as well. Although darker sounding than spruce, mahogany produces a warmer tone with a full rich mid-range.