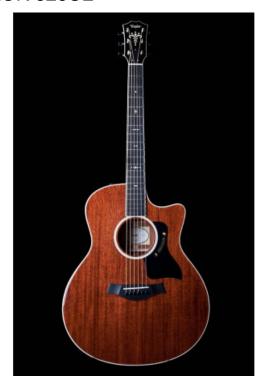

## 2.790,00 € tax included

Reference: TA526CE

**TAYLOR 526CE EDGEBURST** 

The girthy lower mids produced by Taylor's Grand Symphony shape are matched by mahogany's natural midrange focus, resulting in a guitar with a great depth of sound that can be driven dynamically. On the 526ce, the mahogany top adds a bit of compression to the player's attack, which tends to smooth out the response to produce a more linear output across the tonal spectrum. Voiced with Taylor's Performance bracing, players can expect even stronger volume and tonal richness. Appointments include a vintage-look shaded edgeburst around the body and neck, faux tortoise shell binding and pickguard, a rosette of faux tortoise shell framed by grained ivoroid, and a grained ivoroid Century fretboard inlay. The guitar also sports a Florentine cutaway and Taylor's natural-sounding Expression System 2 pickup and preamp.