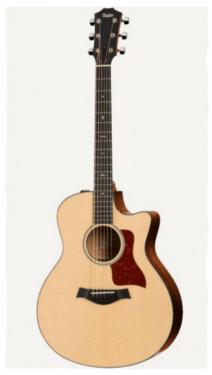

## **TAYLOR 516CE**

Mahogany's meaty midrange and fundamental focus take on another level of boldness and depth, especially in the lower midrange, with the spruce-top Grand Symphony 516ce. The use of Lutz spruce, a natural hybrid of Sitka and White spruce that resembles Adirondack spruce in its tonal output, bolsters the sonic horsepower, especially in tandem with Taylor's Performance bracing, which is optimized for each body shape to bring out more volume and richness. Appointments include faux tortoise shell binding and pickguard, a rosette of faux tortoise shell framed by grained ivoroid, and a grained ivoroid Century fretboard inlay. Other playing features include a Venetian cutaway and Taylor's natural-sounding Expression System 2 pickup and preamp.