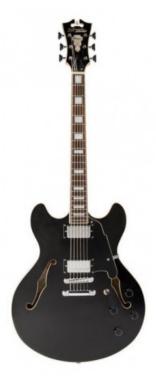

## 699,00 € tax included

Reference: DAPDCBK

D'ANGELICO PREMIER DC - BLACK

The Premier DC is a powerful double-cutaway semi-hollow with standout tone. Driven by a pair of D'Angelico humbuckers, its bold midrange and glassy high-end provide perfectly balanced output. And with cream binding, a maple top, and chrome hardware, the DC's aesthetic is remarkable. Equally suited across genres, the Premier DC's tones are as diverse as they are rich. Available with our signature Stairstep tailpiece' a traditional stop tailpiece' or in a closed-top no f-holes option.