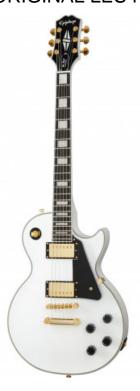

## EPIPHONE ORIGINAL LES PAUL CUSTOM - ALPINE WHITE

790,00 € tax included

Reference: EPEILCAWGH1

EPIPHONE ORIGINAL LES PAUL CUSTOM - ALPINE WHITE

The new Les Paul Custom is part of Epiphone's Inspired by Gibson Collection and honors the 1950s classic designed by Mr. Les Paul himself in 1954 as the "tuxedo" version of his groundbreaking solid body masterpiece. Featuring the traditional Custom bound all-mahogany body, 60s SlimTaper™ neck profile, ebony fingerboard with block inlays, gold Epiphone LockTone™ Tune-O-Matic™ bridge and Stop Bar tailpiece, a pair of critically acclaimed Epiphone ProBucker™ humbuckers, and Custom split-diamond inlay on the headstock. This Epiphone Inspired by Gibson model also has the 60s style Kalamazoo headstock, rolled neck for a comfortable feel, Graph Tech® NuBone® nut, era-appropriate wiring, and CTS® pots.