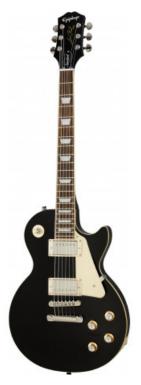

## EPIPHONE LES PAUL STANDARD '60S - EBONY

## 690,00 € tax included

Reference: EPEILS6EBNH1

EPIPHONE ORIGINAL LES PAUL STANDARD '60S - EBONY

The Les Paul Standard 60s models from Epiphone's new Inspired by Gibson Collection recreate the sound of 1960s era Les Pauls. Featuring a classic Mahogany body with a Maple cap, Grover® tuners, and powered by ProBucker™ humbuckers with CTS electronics. Epiphone's long friendship with Mr. Les Paul began in 1940 when Les built one of the world's first solid body electric guitars while working nights at the original Epiphone factory in Manhattan. Les' first solidbody guitar, nicknamed "the Log", would go on to inspire the Les Paul Standard, what many consider the greatest electric guitar ever made.