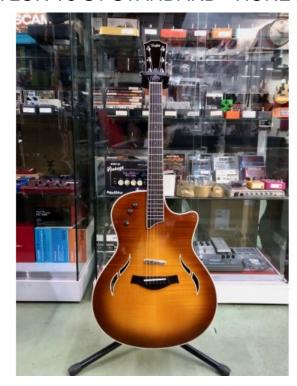

## TAYLOR T5 S1 STANDARD - HONEY BURST

## 2.890,00 € tax included

Reference: TAT5S1MHSB

TAYLOR T5 S1 STANDARD - HONEY BURST

The visual allure of a figured maple top is hard to resist on the T5-S1. Opt for the organic beauty of a natural finish, or up the ante with one of several optional color stains like

## **Honey burst**

Flame maple top
Sapele back and sides
Sapele neck
Ebony fretboard with binding
Micro dot inlays
21 frets
15" fretboard radius
White Multi-layer binding with black pinstripes
Ebony bridge
Chrome plated- Taylor tuners
Taylor T5 electronics
16" body width / 2.35" body depth
Incl. case