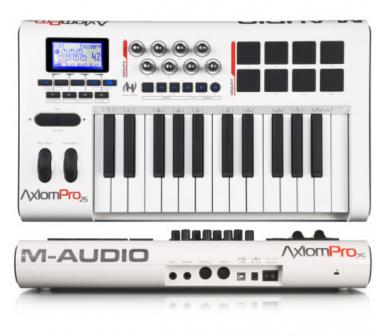

## M-AUDIO AXIOM PRO 25

The M-Audio® Axiom® Pro 25 keyboard controller builds on the acclaimed Axiom 25, delivering premium TruTouch<sup>™</sup> action, proprietary HyperControl<sup>™</sup> MIDI mapping technology and other cutting-edge enhancements in a compact model perfect for tight spaces. HyperControl automatically maps the keyboard's 28 controls to commonly accessed parameters in digital audio workstations including Pro Tools®, Cubase, Logic and Reason\*, as well as software instruments. The constant two-way link with your host DAW means the keyboard's controls are always in sync with your software's active parameters. The intuitive graphic LCD constantly updates the current values, which ensures seamless editing and prevents parameter jumps—even when plug-ins are closed. Toggle instantly between Mixer and Instrument control modes. Map buttons to send QWERTY key commands right from the Axiom Pro 25. Save settings to 50 memory locations—each with four profiles of quick recall via the intuitive graphic LCD. Now you can control your entire session right from your Axiom Pro 25.