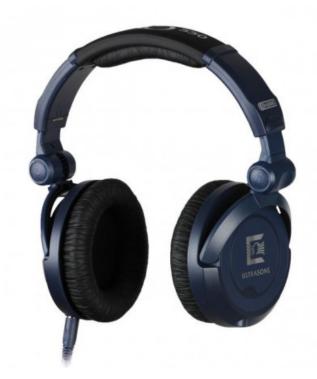

#### **ULTRASONE PROLINE 550 HEADPHONE**

P.S.: I cuscinetti sono da sostituire

Linea professionale con sistema ULE(Ultra Low Emission) sviluppata e progettata specialmente per i professionisti. Adatta per bassisti e batteristi.

#### P.S.: I cuscinetti sono da sostituire

The Proline 550 is a very fun headphone to listen to. With the hardest hitting bass we've heard from such an efficient headphone this model rocks out very nicely!

PROline stands for Ultra Low Emission and means significant benefits for professional users as it is highly-developed and specially designed for professionals. The new design does not only distinguish the professional line but also allows due to more ear anatomy area a higher degree of transparency in combination with the spatial sense and understanding.