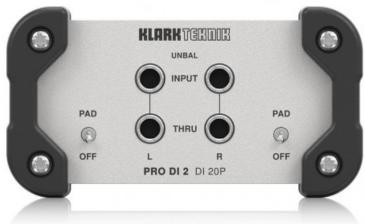

## KLARK TEKNIK DI20P PASSIVE STEREO DI BOX

## 69,00 € tax included

Reference: KTDI20P

Passive stereo DI Box for general purpose applications
Custom-built Midas transformer for highest signal integrity
High headroom design offers superior sound quality
Passive design does not require any power supply
Stereo inputs on 1/4" TS connectors
Through connectors on 1/4" TS connectors
Switchable input attenuation for guitar, line and speaker levels
High quality Neutrik\* XLR connectors
Earth Lift switch eliminates ground loop problems
Fully transformer-isolated design ensures electrical separation
Ultra-low noise and ultra-linear system for highest signal integrity
Aluminium extrusion casing with protective rubber corners
Compact and rugged design
Designed and engineered in the U.K.