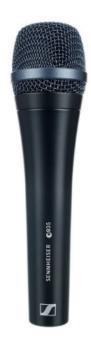

## SENNHEISER E 935 MICROFONO DINAMICO CARDIOIDE

## MICROFONO CARDIOIDE

The cardioid e 935 is a fully professional vocal microphone, developed to cut through high on-stage levels. Rugged metal body

## Caratteristiche

- # Advanced shock-mount design
- # Consistent on-/off-axis response
- # Hum compensating coil
- # Made in Germany
- # Delivery includes a pouch and a microphone clamp
- # Pick-up pattern Cardioid
- # Frequency response (microphone) 40.....18000 Hz
- # Sensitivity in free field, no load (1kHz) 2,8mV/Pa bei 1 kHz = -51dB (0 dB = 1V/Pa) = -71 dB (0 dB = 1V/ubar)
- # Nominal impedance 350 Ohm
- # Min. terminating impedance 1000 Ohm
- # Dimensions 47 x 181 mm
- # Weight 330 g
- # Polar pattern