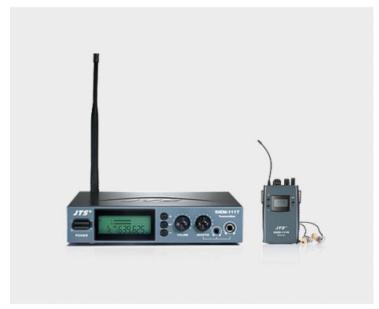

## SISTEMA IN EAR MONITOR UHF COMPLETO - AURICOLARI IE-1 INCLUSE

( Att.ne : nella foto sono riportate per errore le auricolari IE-6 !!! )

Composto da: Trasmettitore SIEM-111/T, Ricevitore SIEM-111/R, Auricolari IE-1