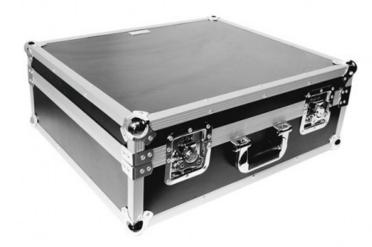

## 120,00 € tax included

Reference: ADACFSWACXXL

ACCU CASE ACF-SW/AC XXL ACCESSORY CASE

The AC XXL Accessory flight case from Accu Case is a universal toolcase for divers accessories. It offers safe transport, covers your equipment from dust and damage. The inside is completely filled with pre-cut foam, which enables you to make perfect fittings for your stuff. There's a carrying handle on the front and 2 locks

## Specifications:

- Solid 7mm thick plywood
- Strong aluminium profiles
- Steel ball corners
- Foam coverage inside to protect equipment
- Rubber feet
- Color: black