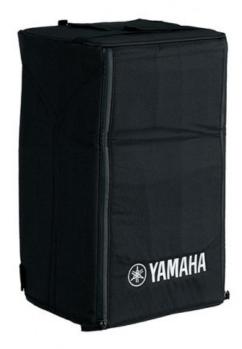

## YAMAHA SPCVR-1001 COVER PER DXR10 / DBR10 / CBR10

## 88,00 € tax included

Reference: YASPCVR1001

YAMAHA SPCVR1001 COVER PER DXR10 / DBR10 / CBR10

The functional speaker covers that protect your speakers from unfavorable weather conditions during outdoor performances, dusty and dirty warehouse storage, or the rigors of equipment transport on the road.

- Trilaminar fabric of durable polyester, with inner PVC coat and cushion inside for impact suppression.
- Front mesh allows sound reinforcement with the cover as well as ensures amp cooling.
- Rear roof allows easy access to the rear panel with the cover on.
- Handle slit allows easy access to the handles for carriage
- Inner pocket additional space for carrying cables.