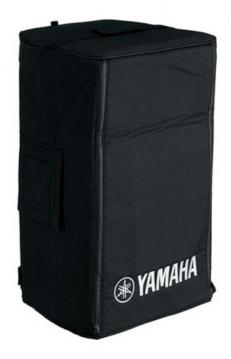

## YAMAHA SPCVR-1201 COVER PER DXR12 / DBR12 / CBR12

65,00 € tax included

Reference: YASPCVR1201

YAMAHA SPCVR1201 COVER PER DXR12 / DBR12 / CBR12

The functional speaker covers that protect your speakers from unfavorable weather conditions during outdoor performances, dusty and dirty warehouse storage, or the rigors of equipment transport on the road.

- Trilaminar fabric of durable polyester, with inner PVC coat and cushion inside for impact suppression.
- Front mesh allows sound reinforcement with the cover as well as ensures amp cooling.
- Rear roof allows easy access to the rear panel with the cover on.
- Handle slit allows easy access to the handles for carriage
- Inner pocket additional space for carrying cables.