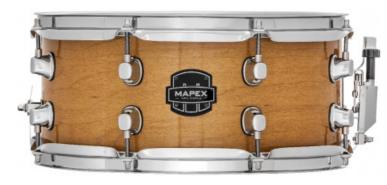

## 109,00 € tax included

Reference: MAMPML3600CNL

MAPEX MPML3600CNL

MPX Maple Snare Drums deliver a warm and sensitive sound with a crisp and fat backbeat. Their tone and tuning range are well suited to match a variety of playing styles and musical genres.

## Features:

MPX Maple snares offer an affordable, but significant, step-up in quality and sound compared to the drums that come with entry-level drum sets.

The all-maple shells deliver sensitivity, range, a fat backbeat, and crisp rim shots at an extremely affordable price.

The available lacquer finishes of Transparent Midnight Black and Transparent Natural look good with any drum set finish.

## Specs:

13" x 6"
6.5mm Maple Shell
Low-Mass Lugs
Remo UX Drum Heads
Transparent Natural
Chrome Hardware
Fully Adjustable Throw-Off
Triple-Flange Hoops