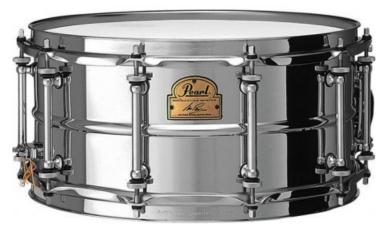

## PEARL IAN PAICE SIGNATURE SNARE 14X6,5

529,00 € tax included

Reference: PEIP1465

PEARL IAN PAICE SIGNATURE SNARE 14X6,5

Deep Purple's legendary drummer designed his snare drum to have classic looks and sound with modern components. The 6.5" steel shell will give you a big rock sound, and the locking nuts will help your drum stay in tune all night long.

Innovative.... Timeless..... Legendary...... these words not only describe this incredible player but the drum that bears his name. Pearl is proud to announce the result of our collaboration with one of rock's most celebrated drummers.... The Ian Paice Signature Snare Drum. You can't help but be familiar with the drummer who helped propel Deep Purple into Rock and Roll history with such hits as Space Trucking, Hush, and Smoke On The Water. This 14" x 6.5" Chrome Plated SensiTone shell features Stainless Steel Tension Rods and SuperHoop II rims. Stop-locks on the tension rods give you the satisfaction of knowing that your tuning will stay precise and accurate as you explore the drum's sonic range. Ian's drum uses our classic internal muffler to attain its contemporary sound. This drum is destined to be a collector's item.