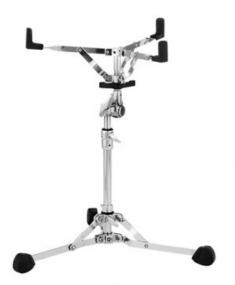

## PEARL S150S SNARE DRUM STAND

## 128,00 € tax included

Reference: PES150S

PEARL S150S SNARE DRUM STAND

Pearl's 150 Series Flat-Based Hardware increases function at a fraction of the weight. Taking on the flush-based platform of classic drum hardware, 150 Series Straight Cymbal (C150S) Cymbal Boom (BC150S) and Snare (S150S) stands are built to stand up to rigorous gigging and play at less than five pounds each. Each stand also changes quickly from flat-based to traditional single-braced legs by simply flipping the convertible tripod base.

Pearl mainstays like Uni-Lock gearless cymbal and basket tilters make finding the correct angle a breeze, while the optional lightweight rolling Hardware Case (PMTBG) make for easy pack up and transit. All this, plus accessible pricing make 150 Series Stands essential for the gigging player.

Basket tilter: uni-lockWeight: 5.18 lbs.

- Legs: convertable tripod or flat-braced legs