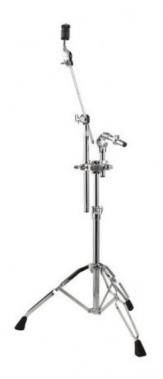

## 229,00 € tax included

Reference: PETC930

PEARL TC930 TOM/CYMBAL STAND

The TC930 Tom/Cymbal Stand features outstanding stability with a CH930 cymbal holder with a Uni-Lock tilter and Uni-Lock tom arm for 180 degree infinitely adjustable tom positioning. Also included are a TH900S Tom Holders and (1) ADP30 Adapter.

Tilter: Uni-Lock Tilter Tubes: No Rattle Tubes

Surestruts: Double braced struts on the tripod offer the ultimate in structural integrity to prevent lateral wobble and the inherent squeaks

that may result from it

Fasteners: UltraGrip Wingnuts and Wingbolts

Feet: Extra Large No-Slip Feet