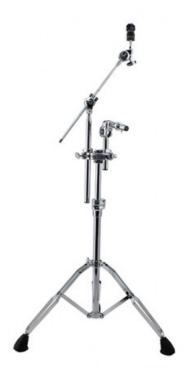

## 319,00 € tax included

Reference: PETC1030B

PEARL TC1030B TOM/CYMBAL STAND

Our top-of-the-line Double Tom Stand features outstanding stability with TH-1030S Gyro-Lock Tom Holders for 360 degree infinitely adjustable tom positioning.

Tilter: TH-1030S Gyro-Lock Tilters Pipe Joint: Die-Cast Pipe Joint Tubes: No Rattle Tubes

SureStruts: Double braced struts on the Trident Design Tripod offer the ultimate in structural integrity to prevent lateral wobble and the

inherent squeaks that may result from it Fasteners: UltraGrip Wingnuts and Wingbolts

Feet: Extra Large No-Slip Feet