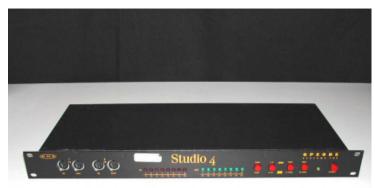

## **OPCODE STUDIO4 - FUORI PRODUZIONE**

Reference: UOPST4

OPCODE STUDIO4 - FUORI PRODUZIONE

The Opcode Studio 4 is a 128 channel, 8-IN/8-OUT MIDI interface/SMPTE synchronizer. As an interface, the Studio 4 allows the Macintosh to independently communicate with each of the 8 MIDI INs and OUTs. As a synchronizer, it reads and writes SMPTE in all formats. Opcode's Open Music System (OMS) software adds filtering, channelization, note range splitting, controller mapping, and velocity and control value modification to the Studio 4's capabilities.

SPECIFICATIIONS
128 MIDI Channels
8 MIDI INs/OUTs
Read & writes all formats of SMPTE
Converts to MIDI Time Code or direct time lock
Battery backed-up memory
MIDI activity LEDs for each MIDI IN/OUT
2 Peripheral Thru Switches
2 pairs of MIDI INs/OUTs on front panel
Single rack-space